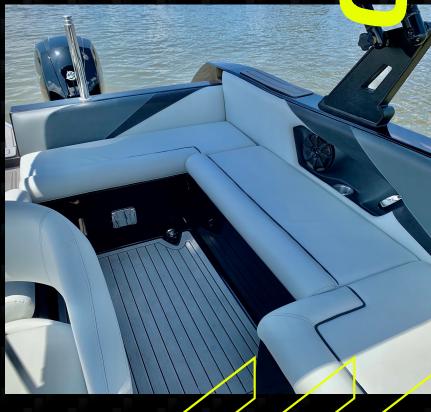

# COCKPIT

- Integrated cooler
- Boss Marine Bluetooth Sound System
- Boss Marine 200w Speakers (2)
- s/s Cup Holders (6)
- Grab Handles (5)
- Mooring Cleats (4)
- Fuel Fill w/Integrated vent
- Attwood Helm Seat w/slide
- Glass Windscreen w/ side wings.
- Self Draining Cockpit
- In-Floor Ski / Wakeboard Storage

#### **HULL AND DECK**

- Bow and Transom Eyes
- Stainless Steel ski pole
- Swim platform with built in telescpic boarding ladder

# **COCKPIT FLOOR COVERING**

Flooring mat EVA: Grey / Black