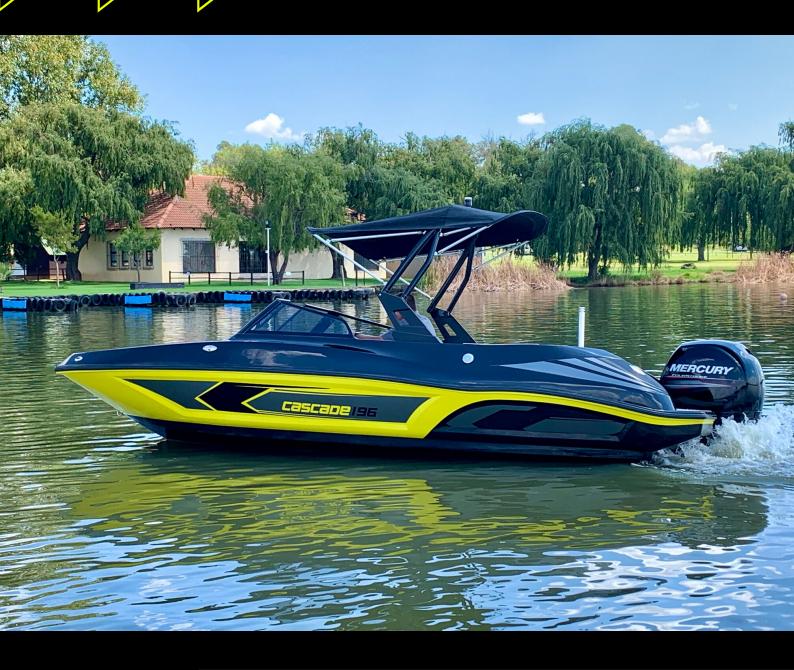

# Length - 19,6ft / 5.97m

- Max people capacity 8pax
- Fuel Tank Capacity 90l
- Max HP 200Hp

Cascade 195

#### **COLOUR SELECTIONS**

- 2 tone Hull Colours:
- eg: White/Blue, Black/White, Black/Yellow

#### **CASCADE 196 DECAL**

• Customized options available