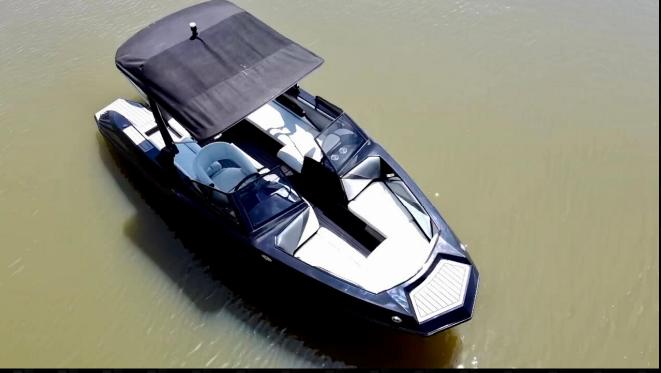

# COCKPIT

- Integrated cooler
- Boss Marine Bluetooth Sound System
- Boss Marine 200w Speakers (2)
- s/s Cup Holders (6)
- Grab Handles (5)
- Mooring Cleats (4)
- Fuel Fill w/Integrated vent
- Attwood Helm Seat w/slide
- Glass Windscreen w/ side wings.
- Self Draining Cockpit
- In-Floor Ski / Wakeboard Storage

#### **HULL AND DECK**

- Bow and Transom Eyes
- Stainless Steel ski pole
- Swim platform with built in telescpic boarding ladder

# **WATERSPORT OPTIONS**

- HS1 Monster Tower
- MTK Monster Tower
- Wake racks
- Ski / Kneeboard Combo Racks

# **CANVAS OPTIONS**

- Bimini Top
- Bimini for Wake Tower
- Boat Cover
- Engine Cover