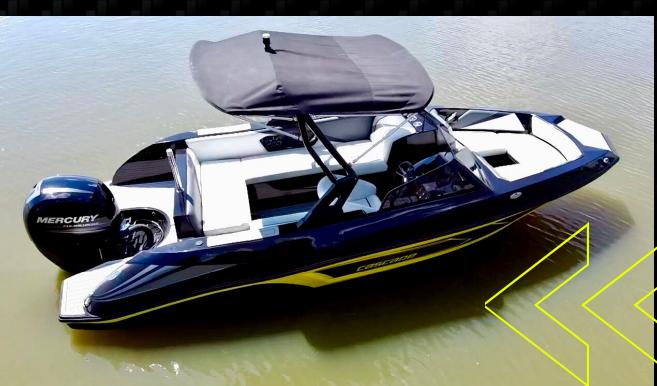

# **ENGINE - FOURSTROKE**

- MERCURY 115CT HP
- MERCURY F115 PROS XS CT
- MERCURY F150 HP
- MERCURY F150 PRO XS
- MERCURY F175 3.4L V6
- MERCURY F200 3.4L V6

# COCKPIT

- Integrated cooler
- Boss Marine Bluetooth Sound System
- Boss Marine 200w Speakers (2)
- s/s Cup Holders (6)
- Grab Handles (5)
- Mooring Cleats (4)
- Fuel Fill w/Integrated vent
- Attwood Helm Seat w/slide
- Glass Windscreen w/ side wings.
- Self Draining Cockpit
- In-Floor Ski / Wakeboard Storage

#### **HULL AND DECK**

- Bow and Transom Eyes
- Stainless Steel ski pole
- Swim platform with built in telescpic boarding ladder

#### **COLOUR SELECTIONS**

- 2 tone Hull Colours:
- eg: White/Blue, Black/White, Black/Yellow