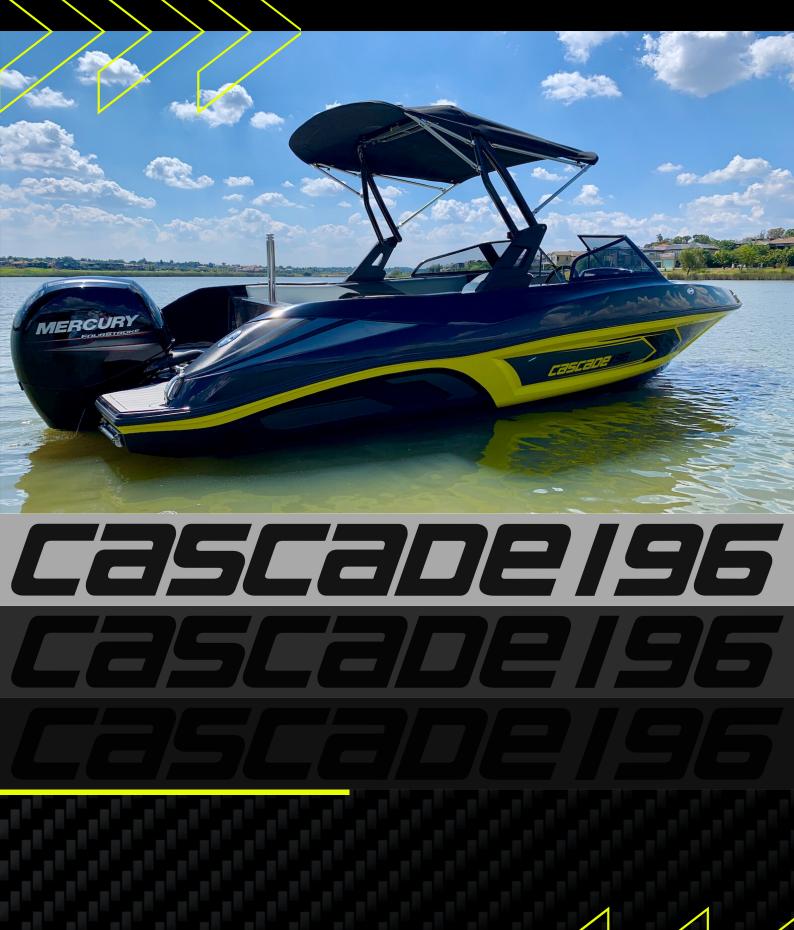

# Length - 19,6ft / 5.97m

- Max people capacity 8pax
- Fuel Tank Capacity 90l
- Max HP 200Hp

Cascade 195

# Cascade 195