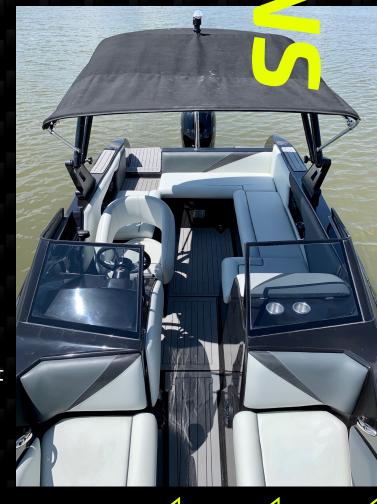

# COCKPIT

- Integrated cooler
- Boss Marine Bluetooth Sound System
- Boss Marine 200w Speakers (2)
- s/s Cup Holders (6)
- Grab Handles (5)
- Mooring Cleats (4)
- Fuel Fill w/Integrated vent
- Attwood Helm Seat w/slide
- Glass Windscreen w/ side wings.
- Self Draining Cockpit
- In-Floor Ski / Wakeboard Storage

#### **HULL AND DECK**

- Bow and Transom Eyes
- Stainless Steel ski pole
- Swim platform with built in telescpic boarding ladder

# **CANVAS OPTIONS**

- Bimini Top
- Bimini for Wake Tower
- Boat Cover
- Engine Cover