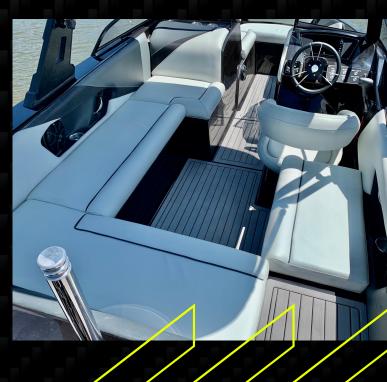

# COCKPIT

- Integrated cooler
- Boss Marine Bluetooth Sound System
- Boss Marine 200w Speakers (2)
- s/s Cup Holders (6)
- Grab Handles (5)
- Mooring Cleats (4)
- Fuel Fill w/Integrated vent
- Attwood Helm Seat w/slide
- Glass Windscreen w/ side wings.
- Self Draining Cockpit
- In-Floor Ski / Wakeboard Storage

#### **HULL AND DECK**

- Bow and Transom Eyes
- Stainless Steel ski pole
- Swim platform with built in telescpic boarding ladder

# **COCKPIT FLOOR COVERING**

Flooring mat EVA: Grey / Black